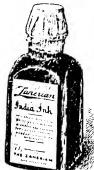

a joy it is to write with ink which flows freely from the pen and produces a good, strong, clear cut line. You will be delighted with the beautiful, graceful lines which

with the beautiful, graceful lines which can be made with this ink. Why not supply yourself with ink which has been made from Zanerian Ink Powder? By so doing, you will save on carriage charges, insure ink against freezing, secure better results in handwriting, and save a great deal of money.

#### ZANERIAN INDIA INK

The quality of many inks was greatly lowered The quality of many inks was greatly lowered by the war because certain ingredients could not be secured from foreign countries and the quality of many inks has not yet come back. The Zanerian India Ink is now guaranteed to be up in quality to pre-war standards.



Zanerian India Ink has well been termed the Penman's India Ink. While it is the equal of any other ink for drawing, it is pre-eminently the best for preparing script for photo-engraving. A finer and smoother line can be made with it than with any other. Zanerian India Ink has it than with any other.
The work in this catalog was executed with this ink and photo-enthis ink and photo-en-graved from pen and ink copy. It is as good as the stick India Ink and requires no grinding. requires no grinding. It is always ready for use.

with each bottle we send a copy of "Helps and Hints on India Ink and on Preparing Script and Drawings for Photo-Engraving," which contains complete instructions on these subjects.

When thinned with water.

when thinned with water according to instruc-tions, a splend